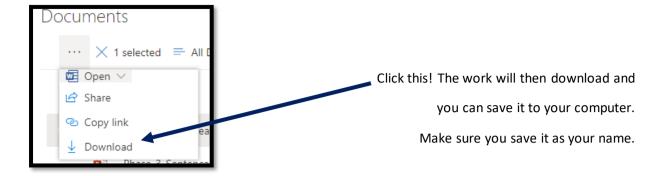

## **Documents**

You can download and save the documents to your own computer, complete the learning and then upload the completed learning for your teacher to see.

'Today I am proud of my school, tomorrow my school will be proud of me.'