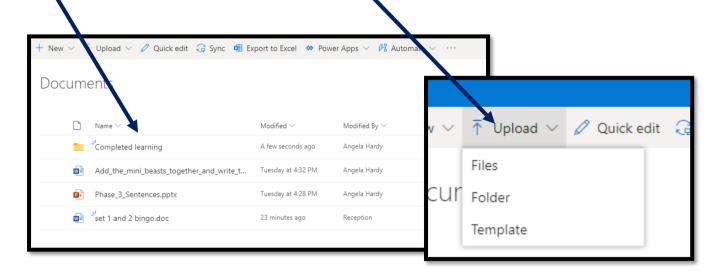

## **ASHTON WEST END PRIMARY ACADEMY**

Once you have finished the learning you can upload it back on to the year group page for your teacher to see.

Click on documents on the left hand side of the page:

This will show you all documents that have been uploaded and you will see a folder called Completed Learning. Click on this and then select upload. Select the work you want to upload.

You can upload pictures and documents of learning and to show what you have been doing at home during your time away from school.