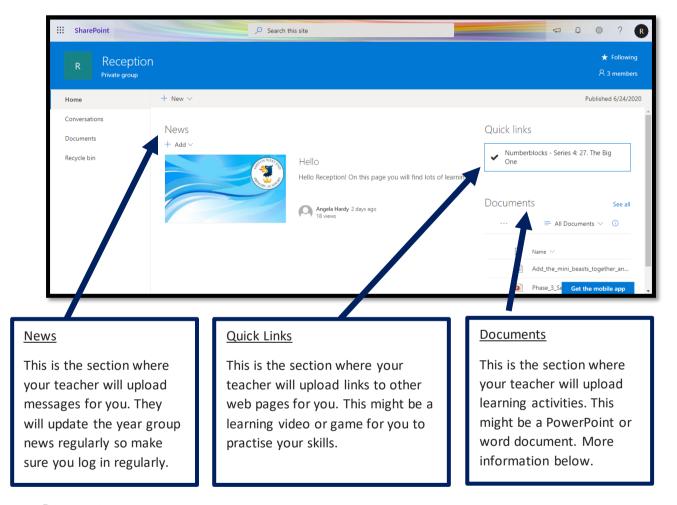

## Your username and password is in your reading record

Click the home button an you will see this screen (it will say your year group):

## **Documents**

You can download and save the documents to your own computer, complete the learning and then upload the completed learning for your teacher to see.

'Today I am proud of my school, tomorrow my school will be proud of me.'